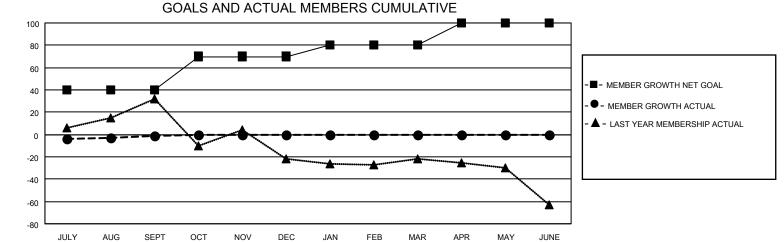

## **GMT MONTHLY MEMBERSHIP PROGRESS REPORT**

Results as of: 9/30/2024

Multiple District 30

**LOCATION: MISSISSIPPI** 

| GMT: OPEN     |               |             |               |                       |                       |                         | GMT CA I                                           |  |
|---------------|---------------|-------------|---------------|-----------------------|-----------------------|-------------------------|----------------------------------------------------|--|
| Clubs         |               |             |               | Members               |                       |                         |                                                    |  |
|               | RESULTS FOR   | R 2024-2025 |               | RESULTS FOR 2024-2025 |                       |                         |                                                    |  |
| QUARTER       | NEW CLUB GOAL | NEW CLUBS   | DROPPED CLUBS | QUARTER MEMB          | ER GROWTH NET<br>GOAL | MEMBER GROWTH<br>ACTUAL | DROPPED<br>MEMBERS ACTUAL<br>(including transfers) |  |
| JULY/AUG/SEPT | 0             | 0           | 0             | JULY/AUG/SEPT         | 40                    | 39                      | 34                                                 |  |
| OCT/NOV/DEC   | 2             | 0           | 0             | OCT/NOV/DEC           | 30                    | 0                       | 0                                                  |  |
| JAN/FEB/MAR   | 0             | 0           | 0             | JAN/FEB/MAR           | 10                    | 0                       | 0                                                  |  |
| APR/MAY/JUNE  | 0             | 0           | 0             | APR/MAY/JUNE          | 20                    | 0                       | 0                                                  |  |

- CURRENT YEAR GOALS FOR NEW CLUBS

- CURRENT YEAR ACTUAL NEW CLUBS

- LAST YEAR ACTUAL NEW CLUBS

| DROPPED CLUBS: 0 |    | 18 CLUBS OF 81 ADDED 1 OR MORE | GENDER DISTRIBUTION             |                |   |
|------------------|----|--------------------------------|---------------------------------|----------------|---|
|                  |    | NEW MEMBERS                    | MALE                            | 1,065 (69.56%) |   |
|                  |    |                                | FEMALE                          | 466 (30.44%)   |   |
| DROPPED MEMBERS  |    |                                |                                 |                |   |
| DECEASED         | 6  | CLICK HERE FOR CUMULATIVE      | TOTAL FAMILY UNIT MEMBERS       |                | 0 |
| CLUB CANCELLED 0 |    | MEMBERSHIP DATA                |                                 |                |   |
| OTHER 28         |    |                                | FAMILY MEMBERS PAYING HALF DUES |                |   |
| TOTAL            | 34 |                                | 0000                            |                |   |