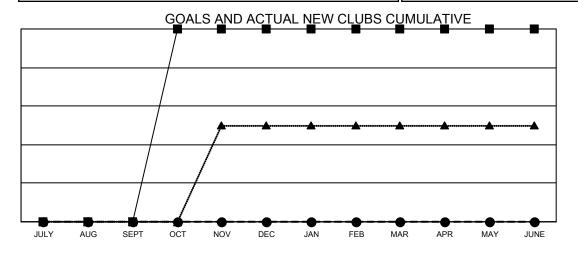

## **GMT MONTHLY MEMBERSHIP PROGRESS REPORT**

Results as of: 9/30/2024

Multiple District 30

**LOCATION: MISSISSIPPI** 

| GMT: OPEN     |               |             |               |                       |                       |                         | GMT CA I                                           |  |
|---------------|---------------|-------------|---------------|-----------------------|-----------------------|-------------------------|----------------------------------------------------|--|
| Clubs         |               |             |               | Members               |                       |                         |                                                    |  |
|               | RESULTS FOR   | R 2024-2025 |               | RESULTS FOR 2024-2025 |                       |                         |                                                    |  |
| QUARTER       | NEW CLUB GOAL | NEW CLUBS   | DROPPED CLUBS | QUARTER MEMB          | ER GROWTH NET<br>GOAL | MEMBER GROWTH<br>ACTUAL | DROPPED<br>MEMBERS ACTUAL<br>(including transfers) |  |
| JULY/AUG/SEPT | 0             | 0           | 0             | JULY/AUG/SEPT         | 40                    | 39                      | 34                                                 |  |
| OCT/NOV/DEC   | 2             | 0           | 0             | OCT/NOV/DEC           | 30                    | 0                       | 0                                                  |  |
| JAN/FEB/MAR   | 0             | 0           | 0             | JAN/FEB/MAR           | 10                    | 0                       | 0                                                  |  |
| APR/MAY/JUNE  | 0             | 0           | 0             | APR/MAY/JUNE          | 20                    | 0                       | 0                                                  |  |

- CURRENT YEAR GOALS FOR NEW CLUBS

- CURRENT YEAR ACTUAL NEW CLUBS

- LAST YEAR ACTUAL NEW CLUBS

| DROPPED CLUBS: 0 |    | 18 CLUBS OF 81 ADDED 1 OR MORE | GENDER DISTRIBUTION             |                |   |
|------------------|----|--------------------------------|---------------------------------|----------------|---|
|                  |    | NEW MEMBERS                    | MALE                            | 1,065 (69.56%) |   |
|                  |    |                                | FEMALE                          | 466 (30.44%)   |   |
| DROPPED MEMBERS  |    |                                |                                 |                |   |
| DECEASED         | 6  | CLICK HERE FOR CUMULATIVE      | TOTAL FAMILY UNIT MEMBERS       |                | 0 |
| CLUB CANCELLED 0 |    | MEMBERSHIP DATA                |                                 |                |   |
| OTHER 28         |    |                                | FAMILY MEMBERS PAYING HALF DUES |                |   |
| TOTAL            | 34 |                                | 0000                            |                |   |